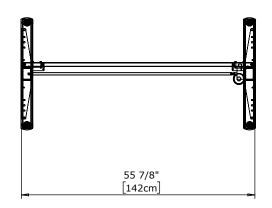

| DO NOT SCALE DRAWING<br>SHEET 1 OF 2                                                                           | ConSet   |      | nSet       | ConSet A/S DK-690 | 00 Skjern<br>set.com |
|----------------------------------------------------------------------------------------------------------------|----------|------|------------|-------------------|----------------------|
| UNLESS OTHERWISE SPECIFIED: DIMENSIONS ARE IN MILLIMETERS TOLERANCES: LINEAR: According to ANGULAR: DIN 7168-m |          | NAME | DATE       | TITLE:            |                      |
|                                                                                                                | DRAWN    | jo   | 29.01.2019 |                   |                      |
|                                                                                                                | WEIGHT   |      |            | 501-33 XX142      |                      |
| PROPRIETARY AND CONFIDENTIAL                                                                                   |          |      | <b>5</b>   |                   |                      |
| THE INFORMATION CONTAINED IN THIS DRAWING IS THE SOLE PROPERTY OF CONSET A/S. ANY REPRODUCTION IN PART         |          |      |            | DWG NO.           | REVISION             |
| OR AS A WHOLE WITHOUT THE WRITTEN PERMISSION OF CONSET A/S IS PROHIBITED.                                      | Remarks: |      |            | 149080 0          |                      |