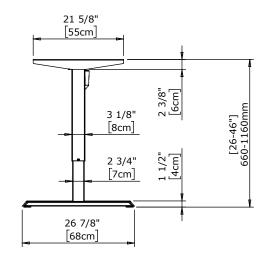

| DO NOT SCALE DRAWING<br>SHEET 1 OF 2                                                                           | ConSet   |      | nSet       | ConSet A/S DK-690 | 00 Skjern<br>set.com |
|----------------------------------------------------------------------------------------------------------------|----------|------|------------|-------------------|----------------------|
| UNLESS OTHERWISE SPECIFIED: DIMENSIONS ARE IN MILLIMETERS TOLERANCES: LINEAR: According to ANGULAR: DIN 7168-m |          | NAME | DATE       | TITLE:            |                      |
|                                                                                                                | DRAWN    | jo   | 29.01.2019 |                   |                      |
|                                                                                                                | WEIGHT   |      |            | 501-33 XX142      |                      |
| PROPRIETARY AND CONFIDENTIAL                                                                                   |          |      | <b>5</b>   |                   |                      |
| THE INFORMATION CONTAINED IN THIS DRAWING IS THE SOLE PROPERTY OF CONSET A/S. ANY REPRODUCTION IN PART         |          |      |            | DWG NO.           | REVISION             |
| OR AS A WHOLE WITHOUT THE WRITTEN PERMISSION OF CONSET A/S IS PROHIBITED.                                      | Remarks: |      |            | 149080 0          |                      |

\* desk frame stroke