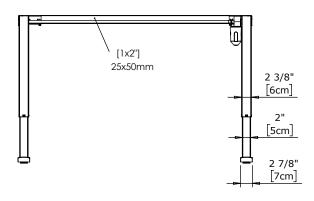

| DO NOT SCALE DRAWING<br>SHEET 1 OF 2                                                                           | ConSet   |      | nSet       | ConSet A/S DK-690 | 00 Skjern<br>set.com |
|----------------------------------------------------------------------------------------------------------------|----------|------|------------|-------------------|----------------------|
| UNLESS OTHERWISE SPECIFIED: DIMENSIONS ARE IN MILLIMETERS TOLERANCES: LINEAR: According to ANGULAR: DIN 7168-m |          | NAME | DATE       | TITLE:            |                      |
|                                                                                                                | DRAWN    | jo   | 29.01.2019 |                   |                      |
|                                                                                                                | WEIGHT   |      |            | 501-33 XX142      |                      |
| PROPRIETARY AND CONFIDENTIAL                                                                                   |          |      | <b>5</b>   |                   |                      |
| THE INFORMATION CONTAINED IN THIS DRAWING IS THE SOLE PROPERTY OF CONSET A/S. ANY REPRODUCTION IN PART         |          |      |            | DWG NO.           | REVISION             |
| OR AS A WHOLE WITHOUT THE WRITTEN PERMISSION OF CONSET A/S IS PROHIBITED.                                      | Remarks: |      |            | 149080 0          |                      |