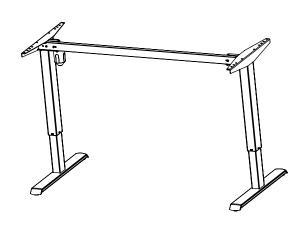

| DO NOT SCALE DRAWING<br>SHEET 1 OF 2                                                                           | ConSet   |      | nSet       | ConSet A/S DK-690 | 00 Skjern<br>set.com |
|----------------------------------------------------------------------------------------------------------------|----------|------|------------|-------------------|----------------------|
| UNLESS OTHERWISE SPECIFIED: DIMENSIONS ARE IN MILLIMETERS TOLERANCES: LINEAR: According to ANGULAR: DIN 7168-m |          | NAME | DATE       | TITLE:            |                      |
|                                                                                                                | DRAWN    | jo   | 29.01.2019 |                   |                      |
|                                                                                                                | WEIGHT   |      |            | 501-33 XX142      |                      |
| PROPRIETARY AND CONFIDENTIAL                                                                                   |          |      | <b>5</b>   |                   |                      |
| THE INFORMATION CONTAINED IN THIS DRAWING IS THE SOLE PROPERTY OF CONSET A/S. ANY REPRODUCTION IN PART         |          |      |            | DWG NO.           | REVISION             |
| OR AS A WHOLE WITHOUT THE WRITTEN PERMISSION OF CONSET A/S IS PROHIBITED.                                      | Remarks: |      |            | 149080 0          |                      |