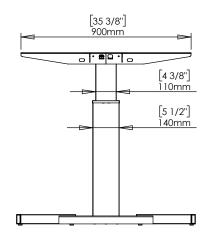

| DO NOT SCALE DRAWING<br>SHEET 1 OF 2                                                                                 | ConSet   |       | nSet       |                  | K-6900 Skjern<br>v.conset.com |
|----------------------------------------------------------------------------------------------------------------------|----------|-------|------------|------------------|-------------------------------|
| UNLESS OTHERWISE SPECIFIED:<br>DIMENSIONS ARE IN MILLIMETERS<br>TOLERANCES: According to<br>LINEAR: DIN 7168-m       |          | NAME  | DATE       | ΤΤΤLE:           |                               |
|                                                                                                                      | DRAWN    | јо    | 29.01.2019 |                  |                               |
|                                                                                                                      | WEIGHT   | EIGHT |            | 501-19 XX095     |                               |
| PROPRIETARY AND CONFIDENTIAL<br>THE INFORMATION CONTAINED IN THIS<br>DRAWING IS THE SOLE PROPERTY OF                 | Remarks: |       |            | DWG NO. REVISION |                               |
| CONSET A/S. ANY REPRODUCTION IN PART<br>OR AS A WHOLE WITHOUT THE WRITTEN<br>PERMISSION OF CONSET A/S IS PROHIBITED. |          |       |            | 149520 0         |                               |