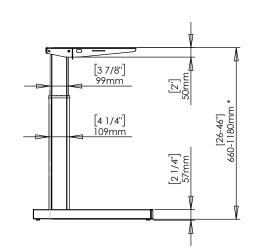

| DO NOT SCALE DRAWING<br>SHEET 1 OF 2                                                                                 | ConSet   |       | nSet       |                  | K-6900 Skjern<br>v.conset.com |
|----------------------------------------------------------------------------------------------------------------------|----------|-------|------------|------------------|-------------------------------|
| UNLESS OTHERWISE SPECIFIED:<br>DIMENSIONS ARE IN MILLIMETERS<br>TOLERANCES: According to<br>LINEAR: DIN 7168-m       |          | NAME  | DATE       | ΤΤΤLE:           |                               |
|                                                                                                                      | DRAWN    | јо    | 29.01.2019 |                  |                               |
|                                                                                                                      | WEIGHT   | EIGHT |            | 501-19 XX095     |                               |
| PROPRIETARY AND CONFIDENTIAL<br>THE INFORMATION CONTAINED IN THIS<br>DRAWING IS THE SOLE PROPERTY OF                 | Remarks: |       |            | DWG NO. REVISION |                               |
| CONSET A/S. ANY REPRODUCTION IN PART<br>OR AS A WHOLE WITHOUT THE WRITTEN<br>PERMISSION OF CONSET A/S IS PROHIBITED. |          |       |            | 149520 0         |                               |

\* desk frame stroke