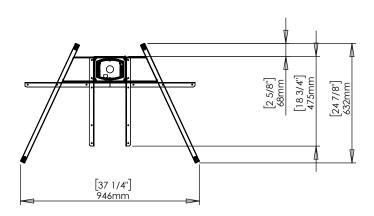

| DO NOT SCALE DRAWING<br>SHEET 1 OF 2                                                                                 | ConSet   |       | nSet       |                  | K-6900 Skjern<br>v.conset.com |
|----------------------------------------------------------------------------------------------------------------------|----------|-------|------------|------------------|-------------------------------|
| UNLESS OTHERWISE SPECIFIED:<br>DIMENSIONS ARE IN MILLIMETERS<br>TOLERANCES: According to<br>LINEAR: DIN 7168-m       |          | NAME  | DATE       | ΤΤΤLE:           |                               |
|                                                                                                                      | DRAWN    | јо    | 29.01.2019 |                  |                               |
|                                                                                                                      | WEIGHT   | EIGHT |            | 501-19 XX095     |                               |
| PROPRIETARY AND CONFIDENTIAL<br>THE INFORMATION CONTAINED IN THIS<br>DRAWING IS THE SOLE PROPERTY OF                 | Remarks: |       |            | DWG NO. REVISION |                               |
| CONSET A/S. ANY REPRODUCTION IN PART<br>OR AS A WHOLE WITHOUT THE WRITTEN<br>PERMISSION OF CONSET A/S IS PROHIBITED. |          |       |            | 149520 0         |                               |