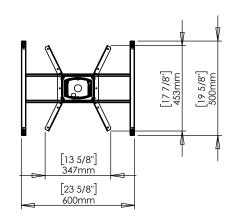

| DO NOT SCALE DRAWING<br>SHEET 1 OF 2                                                                                                                    | ConSet   |      |            | ConSet A/S DK-6900 | •        |
|---------------------------------------------------------------------------------------------------------------------------------------------------------|----------|------|------------|--------------------|----------|
| UNLESS OTHERWISE SPECIFIED: DIMENSIONS ARE IN MILLIMETERS TOLERANCES: LINEAR: According to LINEAR: DIN 7168-m                                           |          | NAME | DATE       | TITLE:             |          |
|