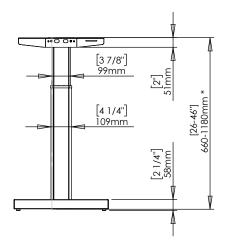

| DO NOT SCALE DRAWING<br>SHEET 1 OF 2                                                                                                                    | ConSet   |      |            | ConSet A/S DK-6900 | •        |
|---------------------------------------------------------------------------------------------------------------------------------------------------------|----------|------|------------|--------------------|----------|
| UNLESS OTHERWISE SPECIFIED: DIMENSIONS ARE IN MILLIMETERS TOLERANCES: LINEAR: According to LINEAR: DIN 7168-m                                           |          | NAME | DATE       | TITLE:             |          |
|