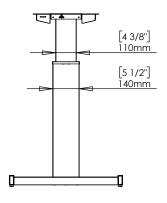

| DO NOT SCALE DRAWING<br>SHEET 1 OF 2                                                                                                                    | ConSet   |      |            | ConSet A/S DK-6900 | •        |
|---------------------------------------------------------------------------------------------------------------------------------------------------------|----------|------|------------|--------------------|----------|
| UNLESS OTHERWISE SPECIFIED: DIMENSIONS ARE IN MILLIMETERS TOLERANCES: LINEAR: According to LINEAR: DIN 7168-m                                           |          | NAME | DATE       | TITLE:             |          |
|