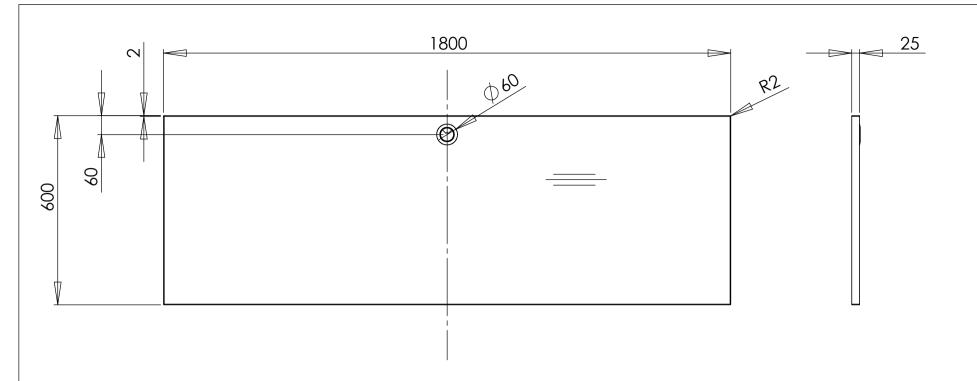

|                                                                                                                                        | DO NOT SCALE DRAWING                                                                                                                                    | SHEET 1 OF 1 |      |            | Co      | onSet A/S De      | dustrivej 23<br>(-6900 Skjern<br>enmark |
|----------------------------------------------------------------------------------------------------------------------------------------|---------------------------------------------------------------------------------------------------------------------------------------------------------|--------------|------|------------|---------|-------------------|-----------------------------------------|
| - core of chipboard, density > 620kg/m3 - double sided melamine surface - ABS or PVC edgeband, 2mm - packing in inner and outer carton |                                                                                                                                                         |              | NAME | DATE       | TITLE:  |                   |                                         |
|                                                                                                                                        |                                                                                                                                                         | DRAWN        | jo   | 15-12-2010 |         |                   |                                         |
|                                                                                                                                        | LINLAN.                                                                                                                                                 | CHECKED      |      |            |         | Tabletop 180-60S3 |                                         |
|                                                                                                                                        | PROPRIETARY AND CONFIDENTIAL THE INFORMATION CONTAINED IN THIS                                                                                          |              |      |            | ·<br>   |                   |                                         |
|                                                                                                                                        | DRAWING IS THE SOLE PROPERTY OF<br>CONSET A/S. ANY REPRODUCTION IN PART<br>OR AS A WHOLE WITHOUT THE WRITTEN<br>PERMISSION OF CONSET A/S IS PROHIBITED. |              |      |            | DWG NO. | 132450            | REVISION 2                              |