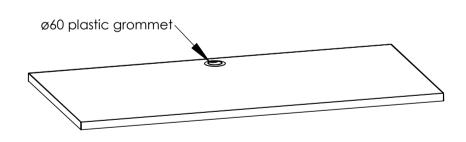

- core of chipboard, density > 620kg/m3
  double sided melamine surface
  ABS or PVC edgeband, 2mm
  packing in inner and outer carton