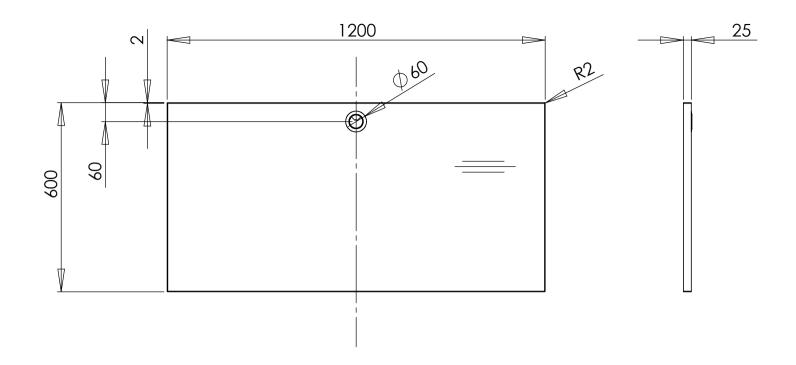

| DO NOT SCALE DRAWING                                                                                                                         | SHEET 1 OF 1                              |      |            | ConSet A/S Industrive DK-6900 S Denmark | ej 23<br>Skjern |
|----------------------------------------------------------------------------------------------------------------------------------------------|-------------------------------------------|------|------------|-----------------------------------------|-----------------|
| UNLESS OTHERWISE SPECIFIED: DIMENSIONS ARE IN MILLIMETERS TOLERANCES: LINEAR: According to ANGULAR: DIN 7168-m                               |                                           | NAME | DATE       | TITLE:                                  |                 |
|                                                                                                                                              | DRAWN                                     | jo   | 15-12-2010 |                                         |                 |
|                                                                                                                                              | CHECKED                                   |      |            | Tabletop 120-60S3                       |                 |
| PROPRIETARY AND CONFIDENTIAL THE INFORMATION CONTAINED IN THIS                                                                               | ED IN THIS RIY OF CTION IN PART E WRITTEN |      |            | '                                       |                 |
| DRAWING IS THE SOLE PROPERTY OF CONSET A/S. ANY REPRODUCTION IN PAR OR AS A WHOLE WITHOUT THE WRITTEN PERMISSION OF CONSET A/S IS PROHIBITED |                                           |      |            | DWG NO. 132450                          | 2               |

- core of chipboard, density > 620kg/m3
  double sided melamine surface
  ABS or PVC edgeband, 2mm
  packing in inner and outer carton