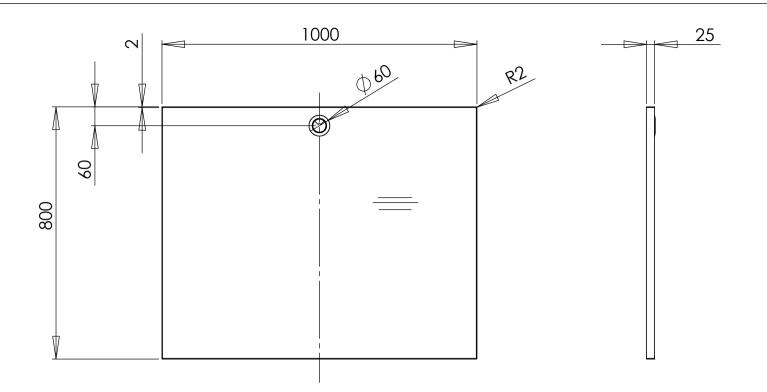

| DO NOT SCALE DRAWING                                                                                           | SH         | EET 1 OF 1 |            | ConSet A/S Industrivej 23 DK-6900 Skjerr Denmark |  |
|----------------------------------------------------------------------------------------------------------------|------------|------------|------------|--------------------------------------------------|--|
| UNLESS OTHERWISE SPECIFIED: DIMENSIONS ARE IN MILLIMETERS TOLERANCES: LINEAR: According to ANGULAR: DIN 7168-m |            | NAME       | DATE       | TITLE:                                           |  |
|                                                                                                                | DRAWN      | jo         | 15-12-2010 |                                                  |  |
|                                                                                                                | CHECKED    |            |            | Tabletop 100-80\$3                               |  |
| PROPRIETARY AND CONFIDENTIAL THE INFORMATION CONTAINED IN THIS                                                 | Processes: |            |            | '                                                |  |
| DRAWING IS THE SOLE PROPERTY OF CONSET A/S. ANY REPRODUCTION IN PART OR AS A WHOLE WITHOUT THE WRITTEN         | Т          |            |            | DWG NO. REVISIO 2                                |  |
| PERMISSION OF CONSET A/S IS PROHIBITED.                                                                        | WEIGHT:    |            |            |                                                  |  |

- core of chipboard, density > 620kg/m3
  double sided melamine surface
  ABS or PVC edgeband, 2mm
  packing in inner and outer carton