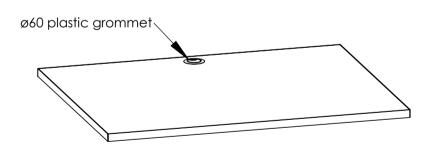

| DO NOT SCALE DRAWING                                                                                           | SH         | EET 1 OF 1 |            | ConSet A/S Industrivej 23 DK-6900 Skjerr Denmark |  |
|----------------------------------------------------------------------------------------------------------------|------------|------------|------------|--------------------------------------------------|--|
| UNLESS OTHERWISE SPECIFIED: DIMENSIONS ARE IN MILLIMETERS TOLERANCES: LINEAR: According to ANGULAR: DIN 7168-m |            | NAME       | DATE       | TITLE:                                           |  |
|                                                                                                                | DRAWN      | jo         | 15-12-2010 |                                                  |  |
|                                                                                                                | CHECKED    |            |            | Tabletop 100-80\$3                               |  |
| PROPRIETARY AND CONFIDENTIAL THE INFORMATION CONTAINED IN THIS                                                 | Processes: |            |            | '                                                |  |
| DRAWING IS THE SOLE PROPERTY OF CONSET A/S. ANY REPRODUCTION IN PART OR AS A WHOLE WITHOUT THE WRITTEN         | Т          |            |            | DWG NO. REVISIO 2                                |  |
| PERMISSION OF CONSET A/S IS PROHIBITED.                                                                        | WEIGHT:    |            |            |                                                  |  |

- core of chipboard, density > 620kg/m3
  double sided melamine surface
  ABS or PVC edgeband, 2mm
  packing in inner and outer carton