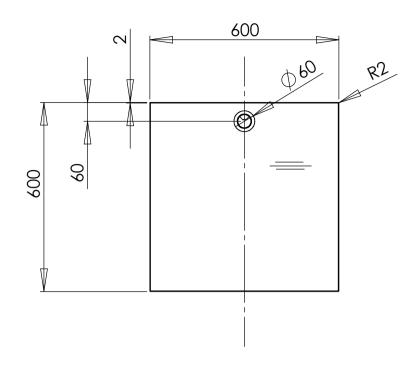

| DO NOT SCALE DRAWING                                                                                                                           |                         | SHEET 1 OF 1 |      |            | ConSet A/S Industrivej 23 DK-6900 Skjern Denmark |  | j 23<br>skjern |        |
|------------------------------------------------------------------------------------------------------------------------------------------------|-------------------------|--------------|------|------------|--------------------------------------------------|--|----------------|--------|
| UNLESS OTHERWISE SPECIFIED:                                                                                                                    |                         |              | NAME | DATE       | TITLE:                                           |  |                |        |
| DIMENSIONS ARE<br>TOLERANCES:<br>LINEAR:<br>ANGULAR:                                                                                           | According to DIN 7168-m | DRAWN        | jo   | 15-12-2010 |                                                  |  |                |        |
|                                                                                                                                                |                         | CHECKED      |      |            | Tabletop 060-60S3                                |  |                |        |
| PROPRIETARY AND CONFIDENTIAL THE INFORMATION CONTAINED IN THIS                                                                                 |                         | Processes:   |      |            |                                                  |  |                |        |
| DRAWING IS THE SOLE PROPERTY OF CONSET A/S. ANY REPRODUCTION IN PART OR AS A WHOLE WITHOUT THE WRITTEN PERMISSION OF CONSET A/S IS PROHIBITED. |                         | Г            |      |            | DWG NO. 132450                                   |  | RE             | VISION |
|                                                                                                                                                |                         | WEIGHT:      |      |            |                                                  |  |                | _      |

- core of chipboard, density > 620kg/m3
  double sided melamine surface
  ABS or PVC edgeband, 2mm
  packing in inner and outer carton