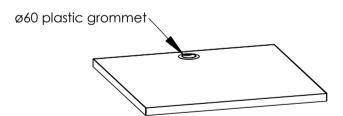

| DO NOT SCALE DRAWING                                                                                                                           |                         | SHEET 1 OF 1 |      |            | ConSet A/S Industrivej 23 DK-6900 Skjern Denmark |  | j 23<br>skjern |        |
|------------------------------------------------------------------------------------------------------------------------------------------------|-------------------------|--------------|------|------------|--------------------------------------------------|--|----------------|--------|
| UNLESS OTHERWISE SPECIFIED:                                                                                                                    |                         |              | NAME | DATE       | TITLE:                                           |  |                |        |
| DIMENSIONS ARE<br>TOLERANCES:<br>LINEAR:<br>ANGULAR:                                                                                           | According to DIN 7168-m | DRAWN        | jo   | 15-12-2010 |                                                  |  |                |        |
|                                                                                                                                                |                         | CHECKED      |      |            | Tabletop 060-60S3                                |  |                |        |
| PROPRIETARY AND CONFIDENTIAL THE INFORMATION CONTAINED IN THIS                                                                                 |                         | Processes:   |      |            |                                                  |  |                |        |
| DRAWING IS THE SOLE PROPERTY OF CONSET A/S. ANY REPRODUCTION IN PART OR AS A WHOLE WITHOUT THE WRITTEN PERMISSION OF CONSET A/S IS PROHIBITED. |                         | Г            |      |            | DWG NO. 132450                                   |  | RE             | VISION |
|                                                                                                                                                |                         | WEIGHT:      |      |            |                                                  |  |                | _      |

- core of chipboard, density > 620kg/m3
  double sided melamine surface
  ABS or PVC edgeband, 2mm
  packing in inner and outer carton